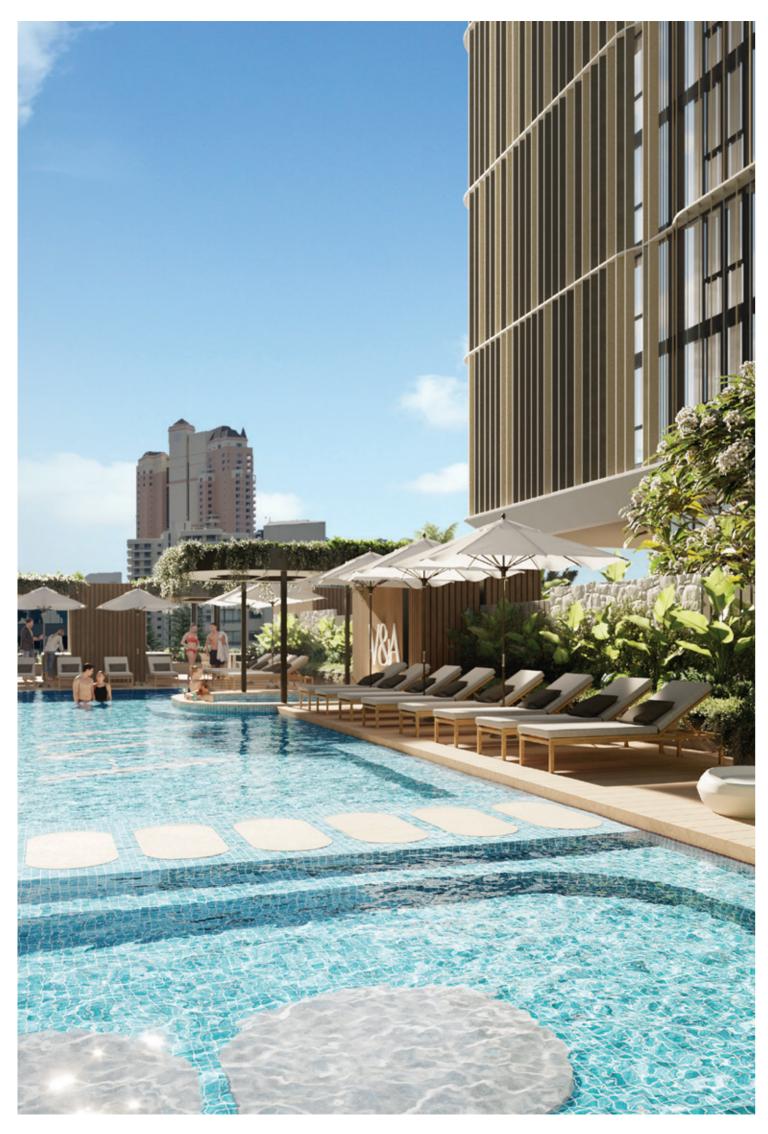

### THE VICTORIA CLUB

Located on level 4, The Victoria Club is a wonderland of private, recreational amenity

The expansive space spans between the Victoria and Albert Residences and offers a mix of premium indoor and

Featuring two swimming pools, gym, wellness room, yoga lawn, resident's lounge, children's area, cinema, outdoor dining, barbecue pods and so much more, all set amongst verdant, green landscaping. The Victoria Club represents the best of resort style living, without compromise.

- 1 FIRE PIT TERRACE
- 2 KIDS POOL
- 3 25M LAP POOL
- 4 TEPPANYAKI DECK
- 5 GAMES LOUNGE
- 6 PRIVATE WINE CELLAR
- 7 LIBRARY
- 8 ZEN GARDEN
- 9 STEAM & SAUNA
- 10 YOGA STUDIO 11 YOGA LAWN
- 12 GYMNASIUM
- 13 BBQ DECKS
- 14 20M LAP POOL 15 SPA POOL
- 16 CAFE
- 17 CINEMA
- 18 KIDS CLUB
- 19 OUTDOOR CINEMA