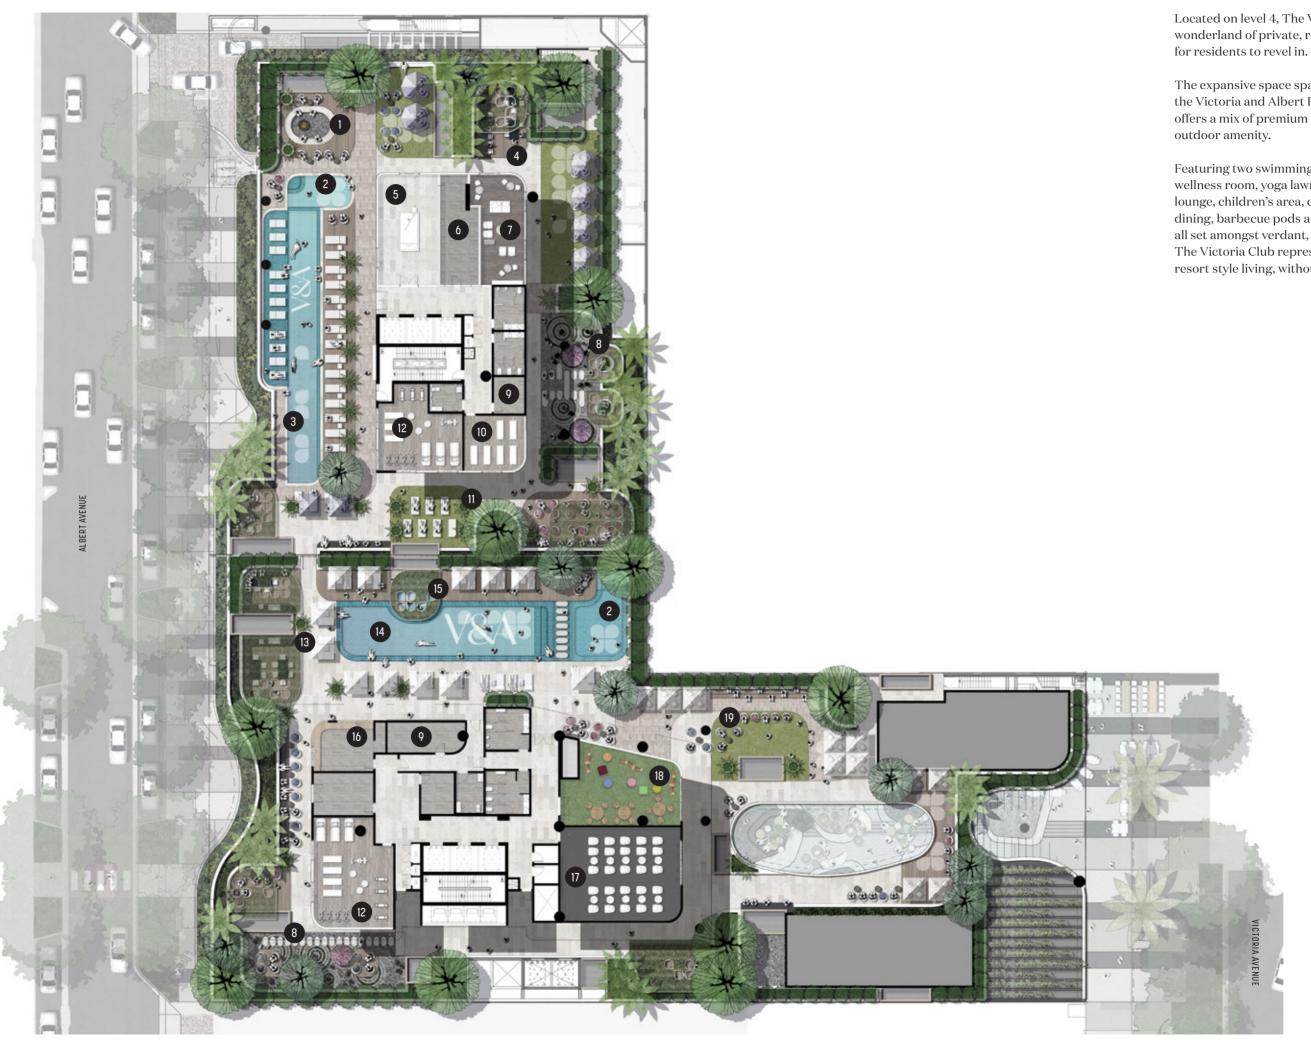

### THE VICTORIA CLUB

Located on level 4, The Victoria Club is a wonderland of private, recreational amenity

The expansive space spans between the Victoria and Albert Residences and offers a mix of premium indoor and

Featuring two swimming pools, gym, wellness room, yoga lawn, resident's lounge, children's area, cinema, outdoor dining, barbecue pods and so much more, all set amongst verdant, green landscaping. The Victoria Club represents the best of resort style living, without compromise.

- 1 FIRE PIT TERRACE
- 2 KIDS POOL
- 3 25M LAP POOL
- 4 TEPPANYAKI DECK
- 5 GAMES LOUNGE
- 6 PRIVATE WINE CELLAR
- 7 LIBRARY
- 8 ZEN GARDEN
- 9 STEAM & SAUNA
- 10 YOGA STUDIO 11 YOGA LAWN
- 12 GYMNASIUM
- 13 BBQ DECKS
- 14 20M LAP POOL 15 SPA POOL
- 16 CAFE
- 17 CINEMA
- 18 KIDS CLUB
- 19 OUTDOOR CINEMA