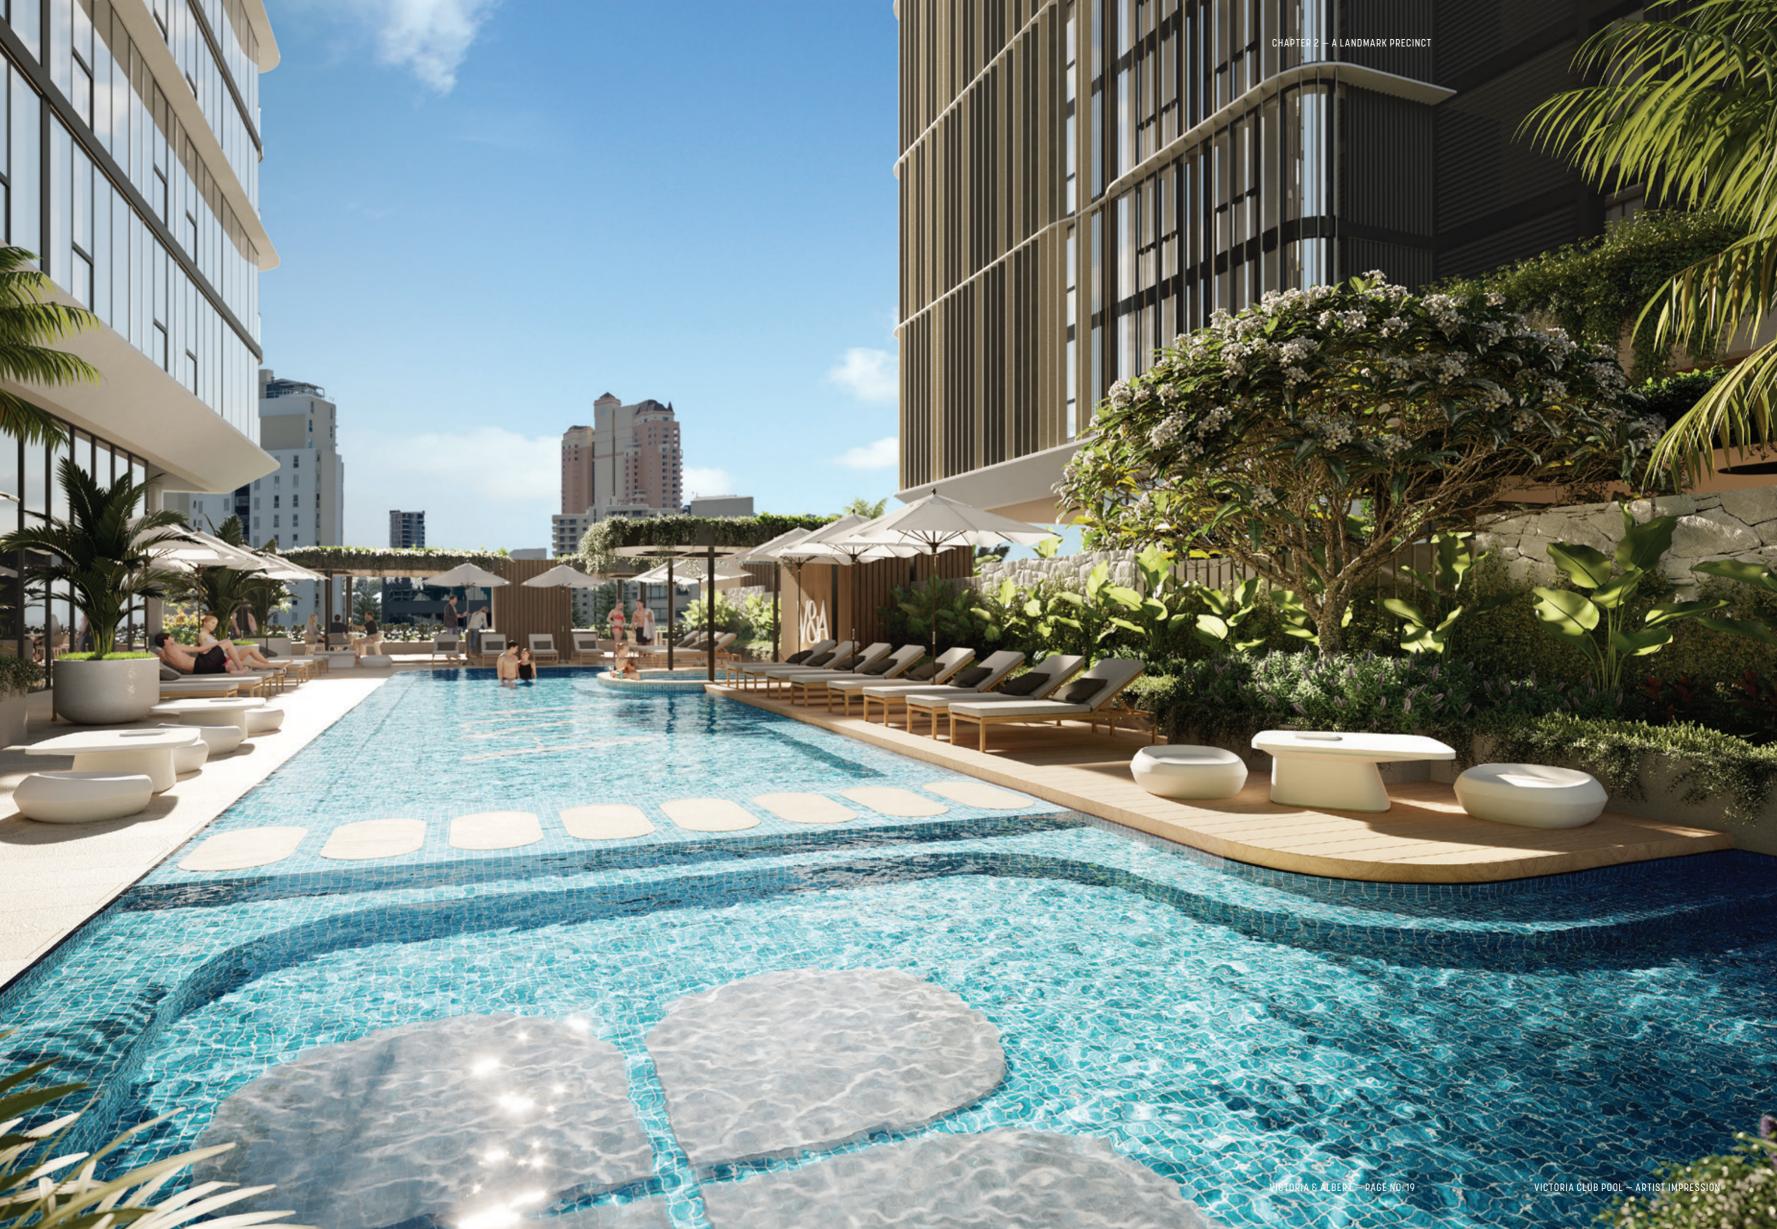

VICTORIA CLUB POOL DETAIL — ARTIST IMPRESSION

From the moment you step into the breathtaking lobby at V&A, it is clear that you are somewhere special.

Both the Victoria and Albert buildings will offer a diverse range of one, two, three and

### THE VICTORIA CLUB

Located on level 4, The Victoria Club is a wonderland of private, recreational amenity

The expansive space spans between the Victoria and Albert Residences and offers a mix of premium indoor and

Featuring two swimming pools, gym, wellness room, yoga lawn, resident's lounge, children's area, cinema, outdoor dining, barbecue pods and so much more, all set amongst verdant, green landscaping. The Victoria Club represents the best of resort style living, without compromise.