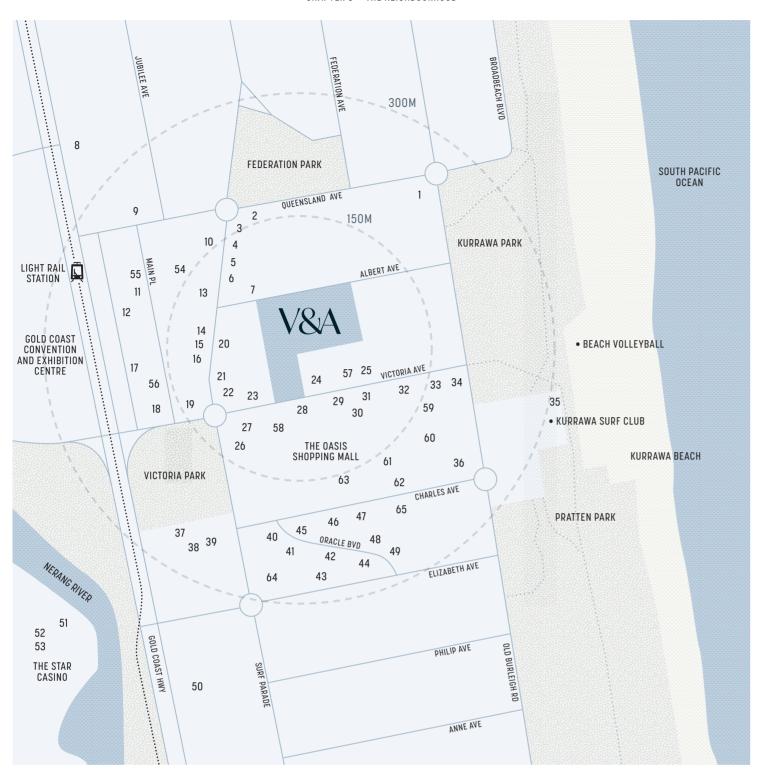

### CHAPTER 3 — THE NEIGHBOURHOOD

VICTORIA & ALBERT — PAGE NO. 29

"V&A is arguably the Gold Coast's most walkable new address. Everything you need is at your fingertips."

SAM ARNAOUT, CEO — IRIS CAPITAL

No matter how you define a walkable neighbourhood, there is no doubt that Broadbeach fits the bill.

You can find everything you need for daily living just moments from your door, including supermarkets, fresh food,

wellness providers, banks and other key service providers. The light rail station is only a short walk away from V&A, as are the beach, river and expansive parklands. And to top it all off, there are over 50 restaurants and cafes within 300m of your front door, meaning you're always going to be spoilt for choice.

#### FOOD & WINE

- 1 Lime Kitchen & Bar
- 2 Yellowfin Seafood Restaurant
- 3 Sage Restaurant & Bar
- 4 Haveli Authentic Indian Cuisine
- 5 The Gelato Shop
- 6 Arigatou Teppanyaki
- 7 On Fire Broadbeach Greek Taverna
- 8 Manihani Indian Restaurant
- 9 Sushi Train
- 10 Vivid Shisha Lounge & Tapas Bar
- 11 Aloha Bar & Dining
- 12 Double Zero
- 13 Alachati Restaurant/Bar
- 14 Don't Gnocc It Restaurant
- 15 Rumi Persian Restaurant
- 16 Smokehouse Meat & Co Grill

Cha Cha Japanese Restaurant

- 18 Valentinos
- 19 George's On Broadbeach
- 20 Maggie Choo
- 21 Crema Espresso
- 22 Koi Broadbeach
- 23 Murasaki Teppanyaki
- 24 Hand Coffee
- 25 Brew Brew Bubble Tea
- 26 Roosevelt Lounge
- 27 The Loose Moose Tap & Grill House
- 28 Sofia's Restaurant & Bar
- 29 Madison's Cafe
- 30 Harajuku
- 31 Grand Dynasty
- 32 Marios Italian Restaurant
- 33 Beachside Pavilion

- 34 Elk Espresso
- 35 Tower 28 Café
- 36 Broadbeach Tavern37 The Cardamom Pod
- 88 Moo Moo The Wine Bar + Grill
- oo woo moo rne wine bar + Griii
- 39 Gemelli Italian
- 40 The Lucky Squire
- 41 Mamasan Kitchen + Bar
- 42 My Gelato
- 43 No Name Lane Cafe & Bar
- 44 Social Eating House + Bar
- 45 Mecca Bah Gold Coast
- 46 Orzo
- 47 Noodle Broadbeach
- 48 Brunch & Co
- 49 The Bavarian
- 50 Sens Coffee
- 51 Nineteen At The Star
- 52 Cucina Vivo
- 53 Harvest Buffet

#### RETAIL & LEISURE

- 54 Summer Elisabeth Day Spa
- 55 Vintage Cellars
- 56 Broadbeach Thai Massage
- 57 Den Devine Jazz Bar
- 58 Bakers Delight
- 59 F45 Training
- 60 Myfitness Club
- 61 Navarna Hair Excellence
- 62 Ricochet Hair & Beauty
- 63 Woolworths
- 64 Endota Spa
- 65 Barber Bros