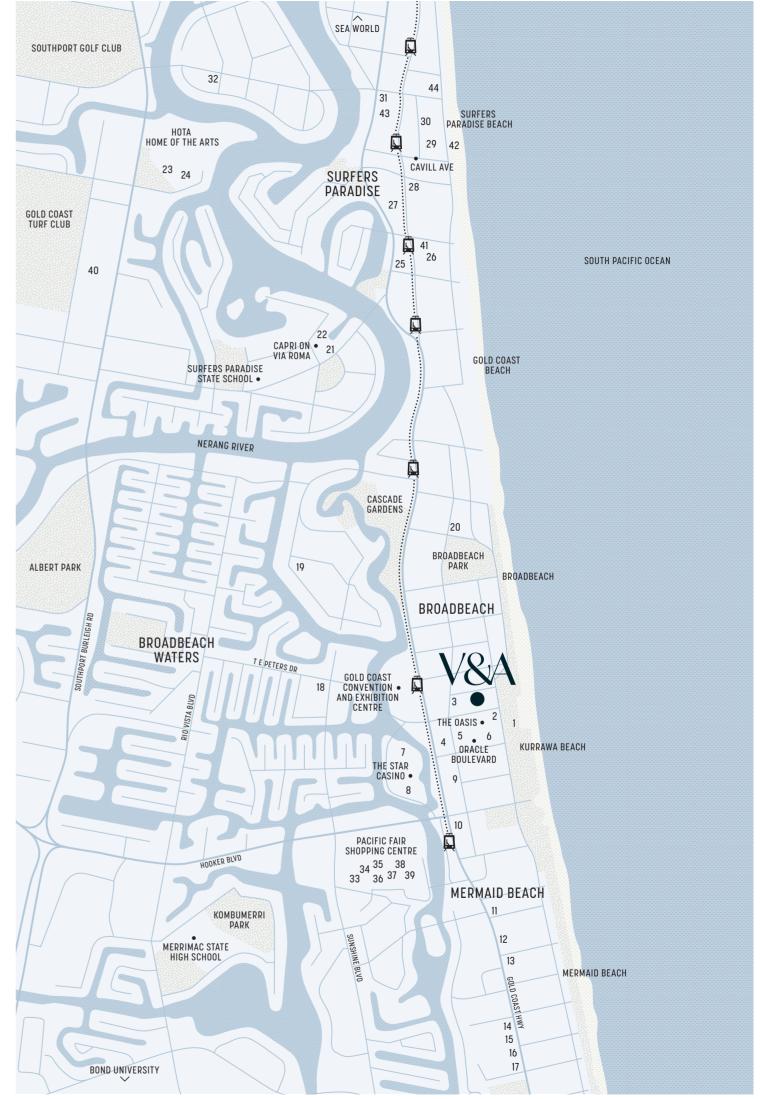

## CHAPTER THREE THE NEIGHBOURHOOD

Laid back and effortlessly cool, every day feels like a holiday in Broadbeach. Although the neighbourhood has evolved to cater to all the requirements of modern, urban life, it has retained the relaxed, welcoming charm that has long been associated with beachside living.

You can leave the car at home and enjoy a wealth of premium amenity, simply by going for a leisurely stroll. No matter the route you take, you'll always find new restaurants and bars to sample, shops to explore or unique and beautiful landscapes to lose yourself in. V&A puts you at the heart of it all.

VICTORIA & ALBERT — PAGE NO. 24 KURRAWA BEACH (400M / 6MIN WALK)

CURRUMBIN BURLEIGH HEADLAND BURLEIGH GOLF CLUB THE ORACLE BOND THE STAR CASINO BOULEVARD UNIVERSITY

KURRAWA KURRAWA MERMAID BROADBEACH PACIFIC FAIR LIGHT RAIL SURF CLUB PARK WATERS MALL SHOPPING CENTRE

The Gold Coast is a destination that seeks to capture the imagination and provide a lifestyle unlike any other. V&A places you in the heart of this magnificent region with unprecedented access to both north and south Gold Coast.

Enjoy the seemingly endless array of breathtaking beaches, including Kurrawa and Mermaid Beach. Shop to your heart's content in the expansive surrounds of Pacific Fair. Broaden your horizons at the Home of the Arts, relax with a lazy 18 at the Southport Golf Club, explore the endless bikeways and walking trails that weave through the landscape or fly out at a moments notice from nearby Coolangatta Airport. A world of opportunity is right at your fingertips, just waiting to be experienced.