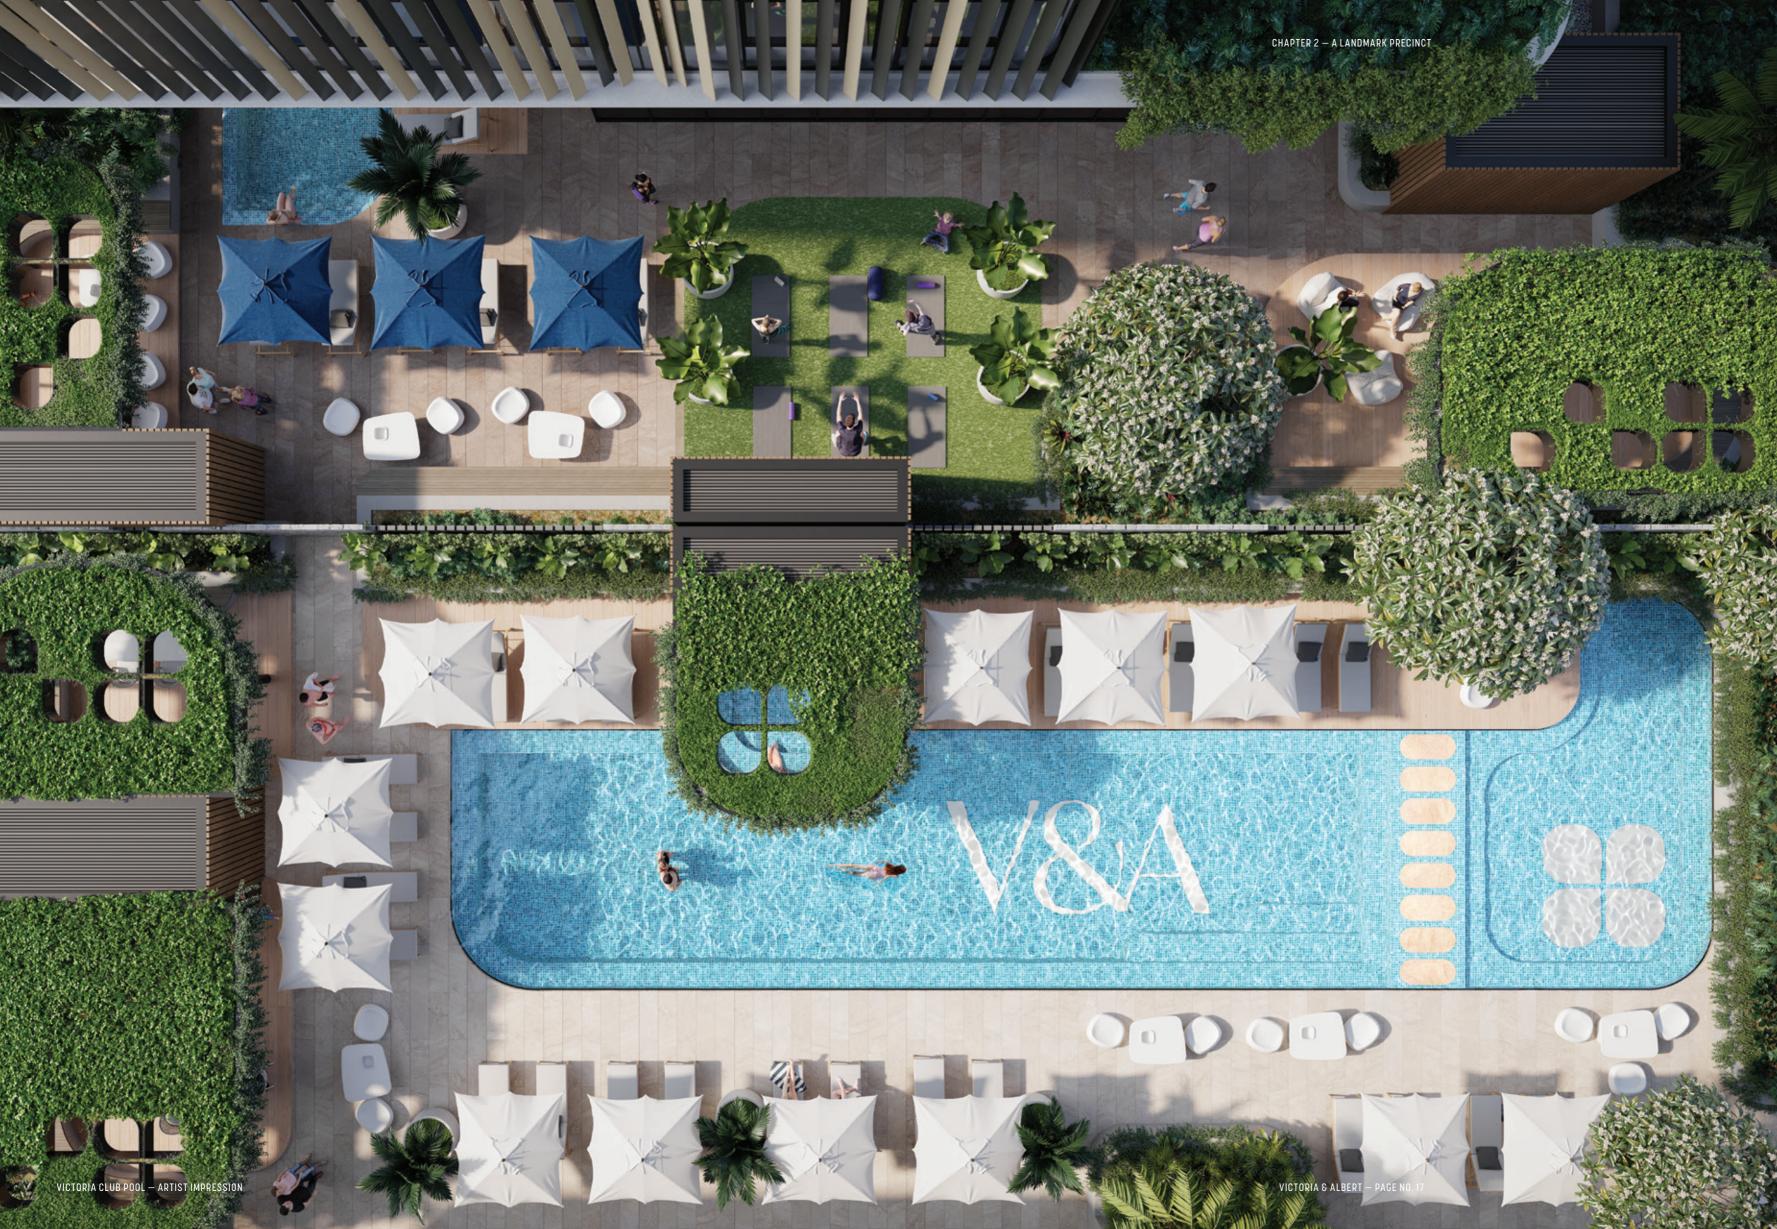

### THE VICTORIA CLUB

Located on level 4, The Victoria Club is a wonderland of private, recreational amenity

The expansive space spans between the Victoria and Albert Residences and offers a mix of premium indoor and

Featuring two swimming pools, gym, wellness room, yoga lawn, resident's lounge, children's area, cinema, outdoor dining, barbecue pods and so much more, all set amongst verdant, green landscaping. The Victoria Club represents the best of resort style living, without compromise.