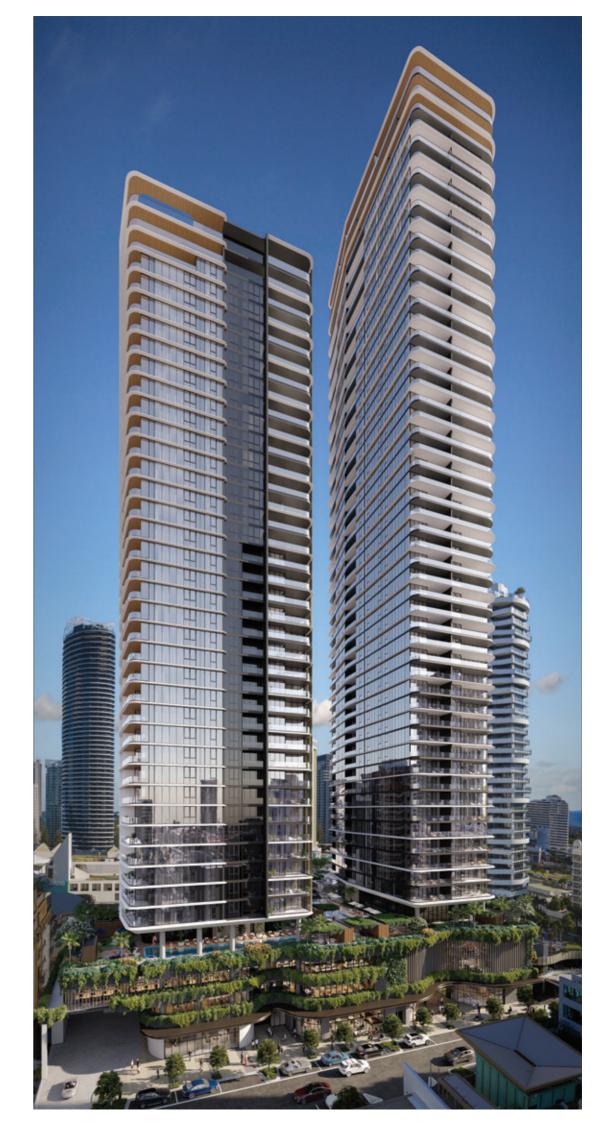

# CHAPTER ONE INTRODUCING V&A

Designed by highly regarded architects
DBI, V&A is a mixed-use development
comprising of two spectacular residential
towers, Victoria Residences and Albert
Residences, a world class luxury subtropical

recreational podium, sky residences, private owners only amenity, two levels of premium office space and commercial facilities and a vibrant new retail arcade. It truly is everything and more.

VICTORIA & ALBERT — PAGE NO. 2