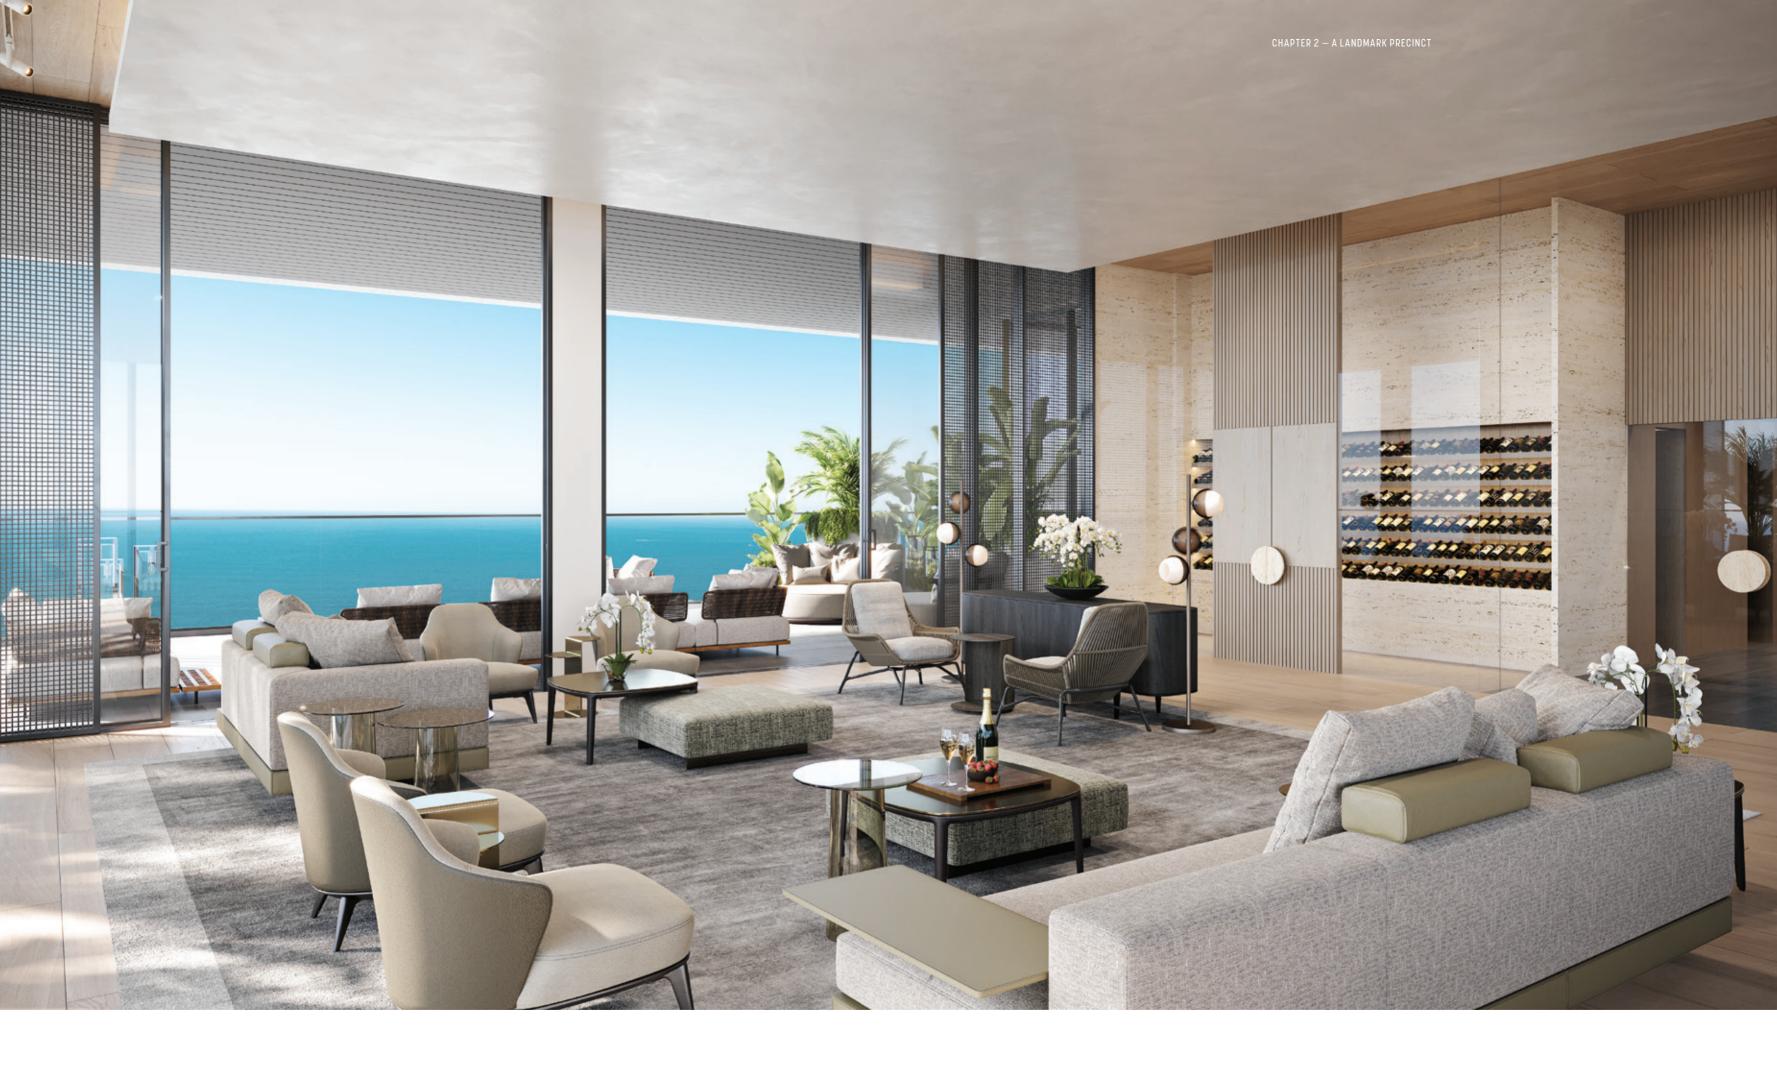

3 BBQ DECKS
- 14 20M LAP POOL 15 SPA POOL
- 16 CAFE
- 17 CINEMA
- 18 KIDS CLUB
- 19 OUTDOOR CINEMA







### VICTORIA SKY LOUNGE

On level 56 of the Victoria Residences you'll find the Victoria Sky Lounge, a spectacular space boasting a range of first class amenity and captivating views across the skyline and beyond. The Victoria Sky Lounge features a sports lounge, private meeting rooms, a range of outdoor spaces with spectacular views and two separate lounges, one complete with galley kitchen, perfect for hosting private functions.

- 1 SKY LOUNGE
- 2 PRIVATE DINING ROOM
- 3 GALLEY KITCHEN
- 4 YOGA STUDIO
- 5 SPORTS LOUNGE
- 6 MEETING ROOMS
- 7 OUTDOOR LOUNGE
- 8 EXCLUSIVE LOUNGE
- 9 EXCLUSIVE WINE CELLAR
- 10 EXCLUSIVE DINING ROOM
- 11 EXCLUSIVE KITCHEN
- 12 EXCLUSIVE OUTDOOR TERRACE



VICTORIA SKY LOUNGE — ARTIST IMPRESSION

## CHAPTER THREE THE NEIGHBOURHOOD

Laid back and effortlessly cool, every day feels like a holiday in Broadbeach. Although the neighbourhood has evolved to cater to all the requirements of modern, urban life, it has retained the relaxed, welcoming charm that has long been associated with beachside living.

You can leave the car at home and enjoy a wealth of premium amenity, simply by going for a leisurely stroll. No matter the route you take, you'll always find new restaurants and bars to sample, shops to explore or unique and beautiful landscapes to lose yourself in. V&A puts you at the heart of it all.



VICTORIA & ALBERT — PAGE NO. 24 KURRAWA BEACH (400M / 6MIN WALK)



CURRUMBIN BURLEIGH HEADLAND BURLEIGH GOLF CLUB THE ORACLE BOND THE STAR C