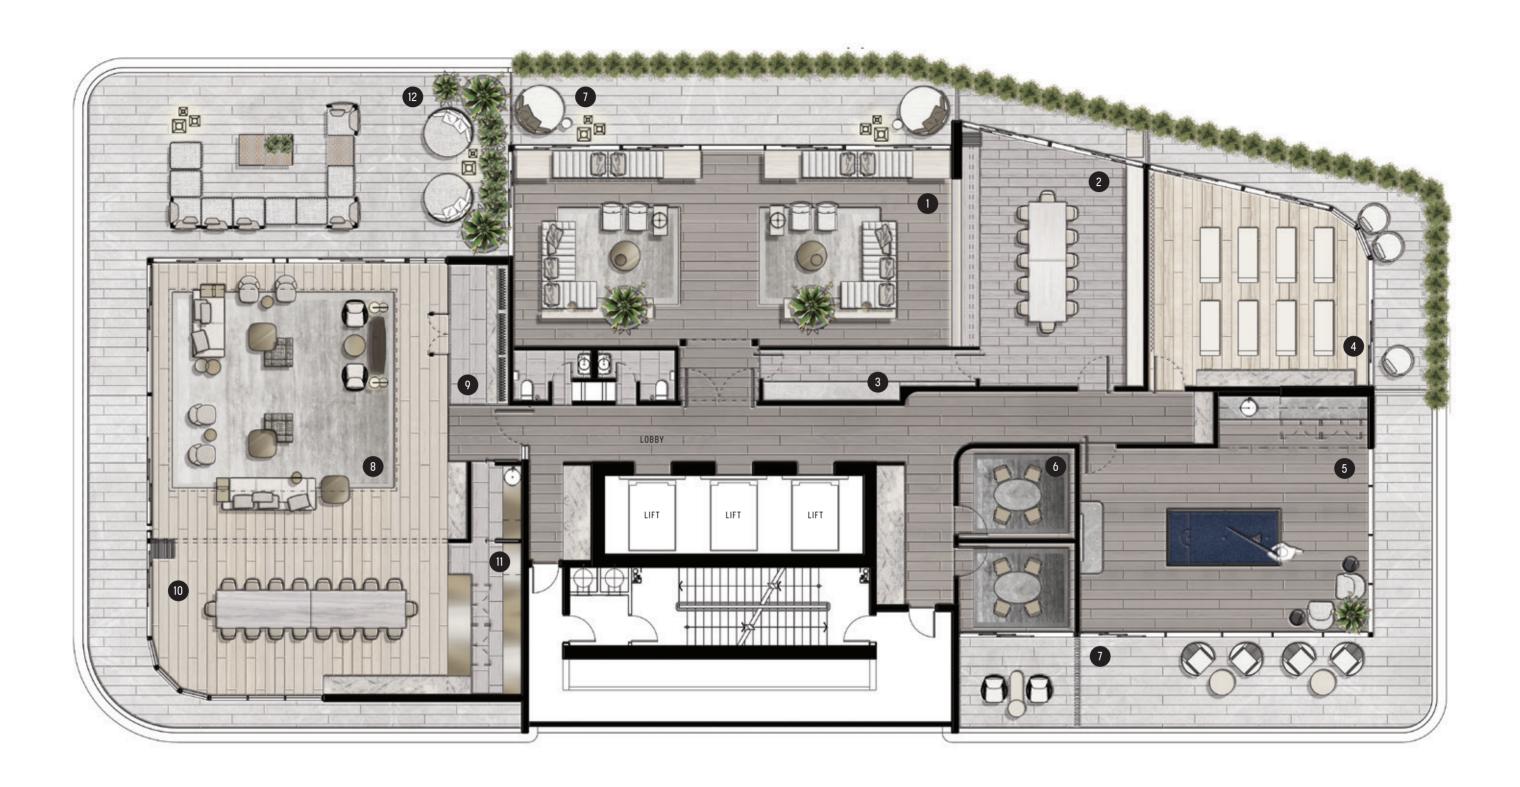

### VICTORIA SKY LOUNGE

On level 56 of the Victoria Residences you'll find the Victoria Sky Lounge, a spectacular space boasting a range of first class amenity and captivating views across the skyline and beyond. The Victoria Sky Lounge features a sports lounge, private meeting rooms, a range of outdoor spaces with spectacular views and two separate lounges, one complete with galley kitchen, perfect for hosting private functions.

- 1 SKY LOUNGE
- 2 PRIVATE DINING ROOM
- 3 GALLEY KITCHEN
- 4 YOGA STUDIO
- 5 SPORTS LOUNGE
- 6 MEETING ROOMS
- 7 OUTDOOR LOUNGE
- 8 EXCLUSIVE LOUNGE
- 9 EXCLUSIVE WINE CELLAR
- 10 EXCLUSIVE DINING ROOM
- 11 EXCLUSIVE KITCHEN
- 12 EXCLUSIVE OUTDOOR TERRACE

VICTORIA SKY LOUNGE — ARTIST IMPRESSION