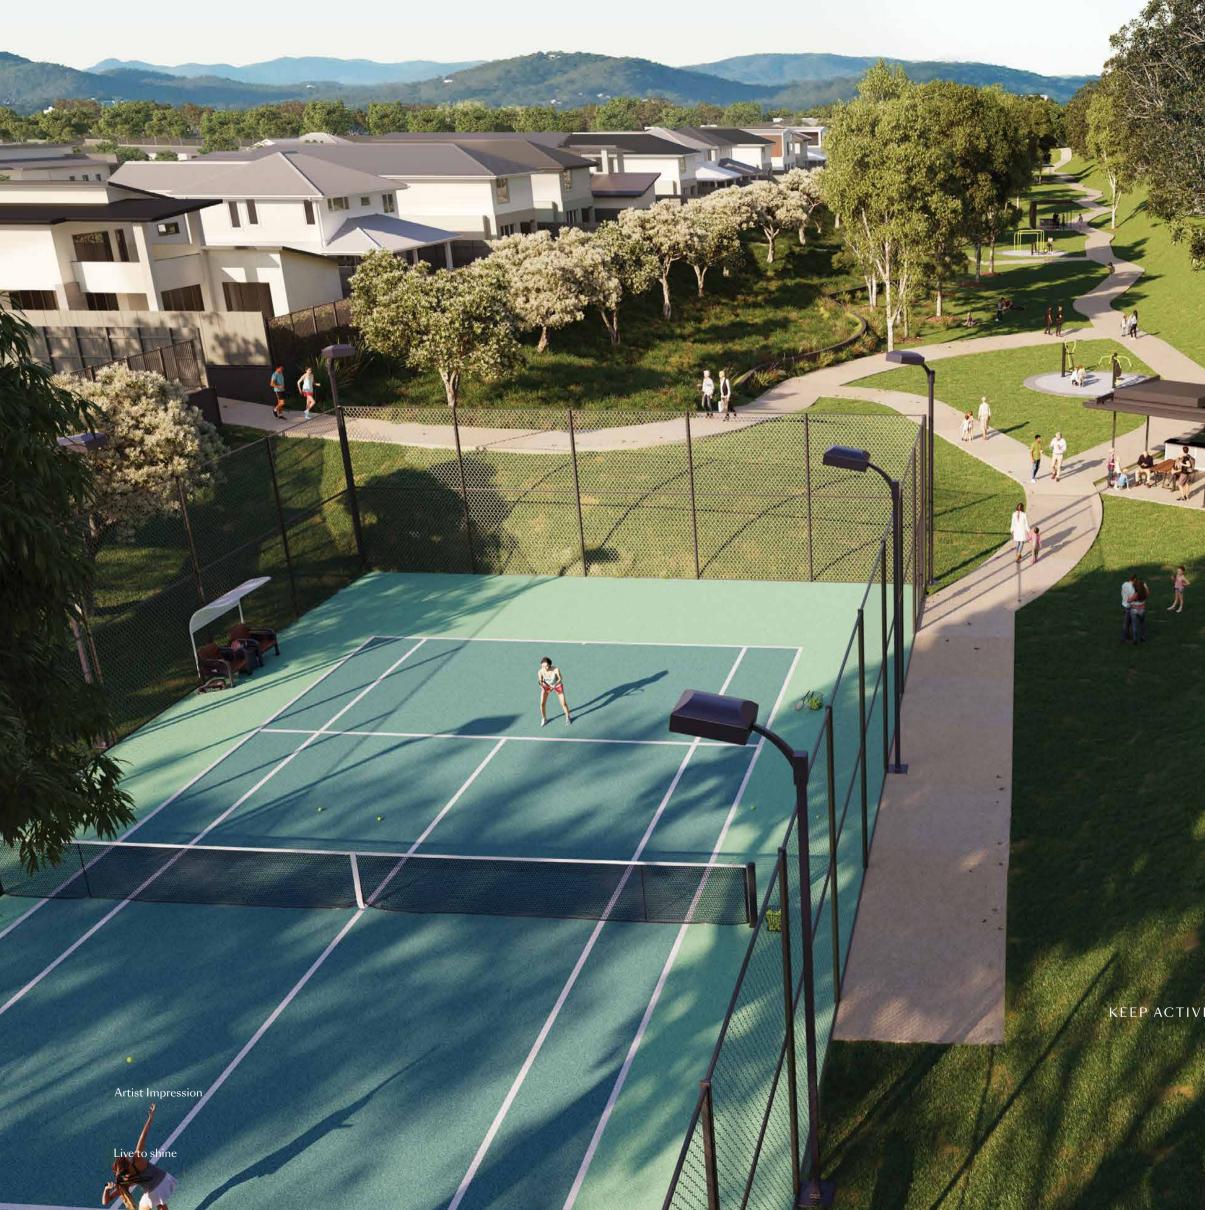

# A welcome haven of wellbeing and privacy.

Welcome to a world of lush abundance. Make the most of 3.8 hectares of open parkland, established trees and expansive skies above. At the heart of it all, a beautiful 2.8 hectare inland lake; a picturesque setting to sit by and take pleasure in. This is a genuine sanctuary – 16.5 hectares of tranquillity, fresh air, flora and fauna. Nature at its finest. Whether relaxing by the waterfront or out for a walk, you'll always be in your natural element.

KEEP ACTIVE WITH ACCESS TO YOUR OWN EXCLUSIVE TENNIS COURT AND 3.8 HECTARES OF PRIVATE PARKLANDS.

FROM PADDLEBOARDING TO RELAXING BY THE LAKE, THERE'S AN OUTDOORS FOR EVERYONE AT RIVERINA.