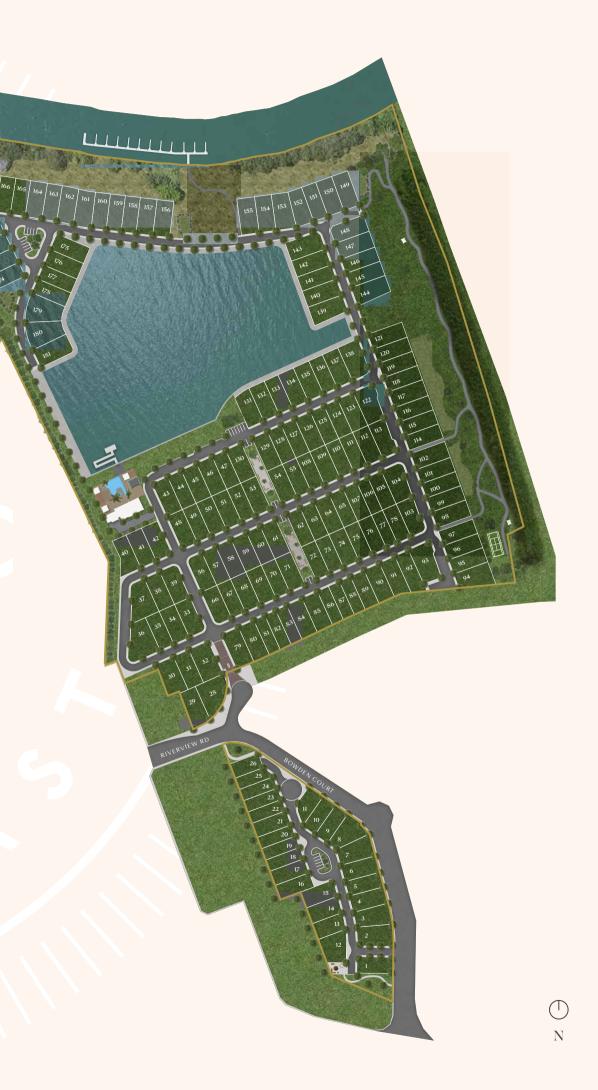

Perfectly Positioned for a Gold Coast life that promises more.

Live to shine

From the northern riverside lots to the southern parkside lots, the masterplan has been expertly crafted by Pointcorp.

AS THE CLOSEST MASTER-PLANNED COMMUNITY TO THE BEACH, AND A SIMPLY BREATHTAKING RIVERFRONT ADDRESS, RIVERINA EMBODIES A WAY OF LIFE THAT IS ABOVE AND BEYOND.

# Absolute waterfront bliss.

At Riverina, each aspect has been meticulously considered so that you enjoy only the very best, every day. Boasting 430 metres of absolute river frontage and a 26-berth marina with deep-water access, this is pure prestige. These exclusive features, coupled with the security of having your boat moored onsite, are just two of the many ways that make the Riverina lifestyle one without compromise.

# A welcome haven of wellbeing and privacy.

Welcome to a world of lush abundance. Make the most of 3.8 hectares of open parkland, established trees and expansive skies above. At the heart of it all, a beautiful 2.8 hectare inland lake; a picturesque setting to sit by and take pleasure in. This is a genuine sanctuary – 16.5 hectares of tranquillity, fresh air, flora and fauna. Nature at its finest. Whether relaxing by the waterfront or out for a walk, you'll always be in your natural element.