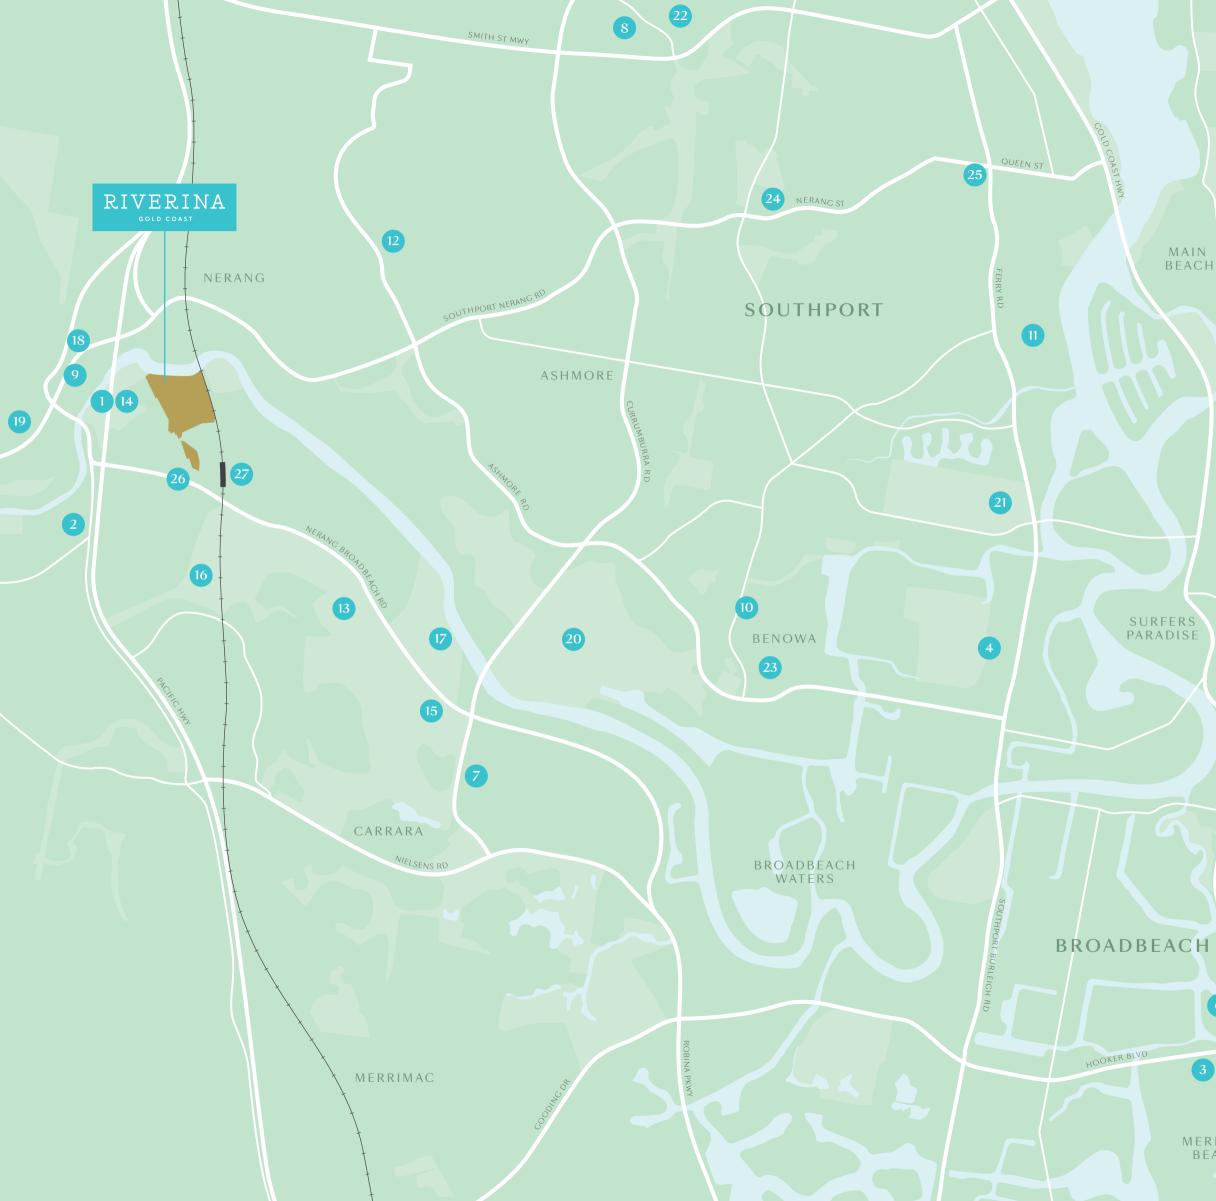

# Everything within reach

## RETAIL & LANDMARKS

- 1. Boat Ramp Gold Coast
- 2. MyCentre Nerang
- 3. Pacific Fair Shopping Centre
- 4. Southport Racecourse
- 5. Surfers Paradise Beach
- 6. The Star Gold Coast

### EDUCATION

- 7. Emmanuel College
- 8. Griffith University
- 9. Nerang State School
- 10. St Kevin's Catholic School
- 11. The Southport School
- 12. Trinity Lutheran College Ashmore Rd Campus

## RECREATION

- 13. Carrara Gardens Golf Course
- 14. Eden Park
- 15. Emerald Lakes Golf Club
- 16. Glennon Park
- 17. Metricon Stadium
- 18. Nerang Tennis Centre
- 19. Nerang Aquatic Centre
- 20. Royal Pines Resort Golf Course
- 21. Southport Golf Club

### MEDICAL

- 22. Gold Coast University Hospital
- 23. Pindara Private Hospital
- 24. Southport Hospital
- 25. Spendelove Private Hospital

## TRANSPORT

- 26. Bus Stop
- 27. Train Station

MERMAID BEACH

WHETHER IT BE BY RIVER, RAIL OR ROAD, THERE IS AMPLE OPPORTUNITY FOR YOU TO EXPLORE EVERYTHING THE GOLD COAST HAS TO OFFER.